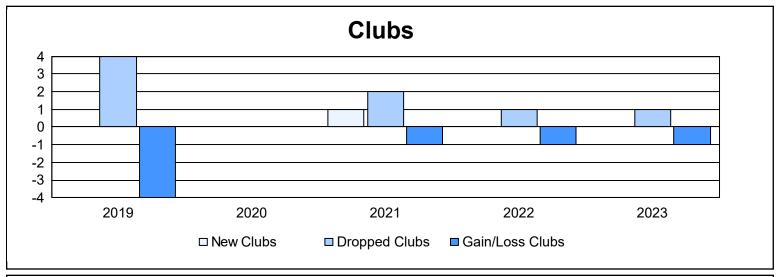

District 40 N As of June 2023 Cumulative

| Year      | New<br>Clubs | Dropped<br>Clubs | Gain/<br>Loss<br>Clubs | New<br>Members | Charter<br>Members | Reinstate<br>Members | Transfer<br>Members | Total<br>Member<br>Added | Total<br>Members<br>Dropped | Gain/<br>Loss<br>Members |
|-----------|--------------|------------------|------------------------|----------------|--------------------|----------------------|---------------------|--------------------------|-----------------------------|--------------------------|
| 2018-2019 | 0            | 4                | -4                     | 46             | 0                  | 1                    | 4                   | 51                       | 116                         | -65                      |
| 2019-2020 | 0            | 0                | 0                      | 43             | 1                  | 9                    | 6                   | 59                       | 62                          | -3                       |
| 2020-2021 | 1            | 2                | -1                     | 40             | 20                 | 4                    | 0                   | 64                       | 55                          | 9                        |
| 2021-2022 | 0            | 1                | -1                     | 42             | 0                  | 5                    | 0                   | 47                       | 77                          | -30                      |
| 2022-2023 | 0            | 1                | -1                     | 60             | 0                  | 4                    | 5                   | 69                       | 85                          | -16                      |
| Average   | 0            | 2                | -1                     | 46             | 4                  | 5                    | 3                   | 58                       | 79                          | -21                      |